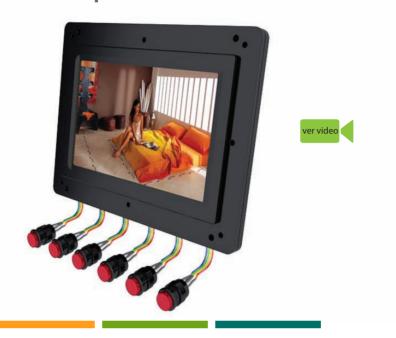

The 7" Open Frame digital signage display is designed to fit into any POS display. Engineered to solve all the display manufacturers' problems, the Open Frame has a range of accessories available (to be purchased separately). Motion Sensor, LED lighting, Remote Control Eye, External Speakers, USB extension cable, and a variety of different sizes and colours of push buttons.

## Mechanical

• Product Dimensions: 8.4"x6.3"x1.5"

• Activation Method: Push Buttons (Up to 6)