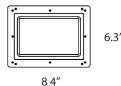

## Mechanical

• Product Dimensions: 8.4"x6.3"x1.5"

• Activation Method: Push Buttons (Up to 6)