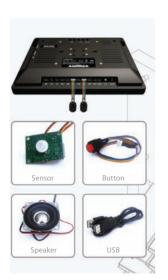

The 7" Open Frame digital signage display is designed to fit into any POS display. Engineered to solve all the display manufacturers' problems, the Open Frame has a range of accessories available (to be purchased separately). Motion Sensor, LED lighting, Remote Control Eye, External Speakers, USB extension cable, and a variety of different sizes and colours of push buttons.

#### **Accessories**

• Push Buttons: With flashing LED lights • USB Cable: Extends your USB socket by 40"

• IR Cable + Remote: Control of player's

volume/brightness/contrast • Motion Sensor:

up to 15 feet with an angle of 140 degrees • Power:

Rechargeable external battery or external disposable batteries clip